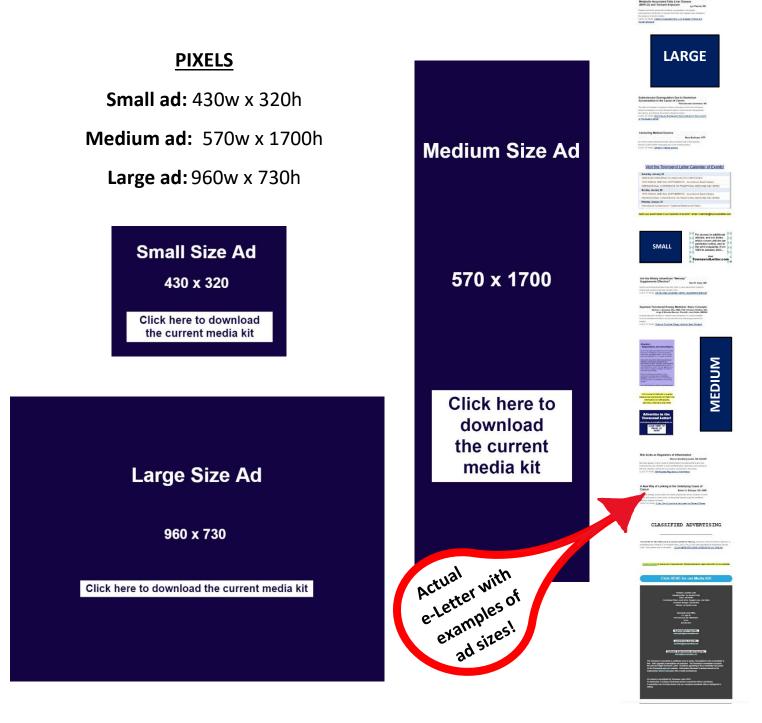

# TOWNSEND LETTER MEDIA KIT 2023 Sizing and Specifications

The images below show ad sizes relative to placement within the body of the e-Letter. There are three sizes of display ads available; sizing is in pixels: